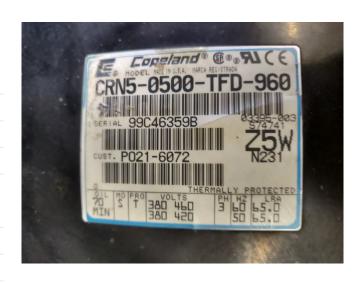

## Copeland CRN5-0500-TFD-960

### **Specifications**

| Marca                 | Copeland                   |
|-----------------------|----------------------------|
| Tipo                  | CRN5-0500-TFD-960          |
| Refrigerante          | Freon                      |
| kW at +10°C/+40°C     | 19                         |
|                       |                            |
| Comentarios           | capacity based on          |
| Comentarios           | capacity based on 7.2/37.8 |
| Comentarios   Tamaños | •                          |

# Used Copeland CRN5-0500-TFD-960

Used Copeland CRN5-0500-TFD-960 scroll compressor Freon, A refrigeration. Our capacity table is based on the used type of Freon. You can also use this compressor(s) on alternative types of Freon. For all the other specs (if available), see the picture of the manufacturer model plate or the attached pdf file. \*Why choose for HOSBV? Were not only the largest used refrigeration specialist in Europe, but also, we deliver all equipment including an extensive test, warranty and industrial cleaning. \*Optional we can also perform a new paint job and arrange the logistics.