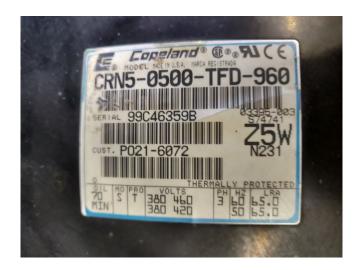

## Copeland CRN5-0500-TFD-960

### **Specifications**

| Marca                 | Copeland                   |
|-----------------------|----------------------------|
| Tipo                  | CRN5-0500-TFD-960          |
| Refrigerante          | Freon                      |
| kW at +10°C/+40°C     | 19                         |
|                       |                            |
| Comentarios           | capacity based on          |
| Comentarios           | capacity based on 7.2/37.8 |
| Comentarios   Tamaños | •                          |

# Used Copeland CRN5-0500-TFD-960

Used Copeland CRN5-0500-TFD-960 scroll compressor Freon, A refrigeration. Our capacity table is based on the used type of Freon. You can also use this compressor(s) on alternative types of Freon. For all the other specs (if available), see the picture of the manufacturer model plate or the attached pdf file. \*Why choose for HOSBV? Were not only the largest used refrigeration specialist in Europe, but also, we deliver all equipment including an extensive test, warranty and industrial cleaning. \*Optional we can also perform a new paint job and arrange the logistics.